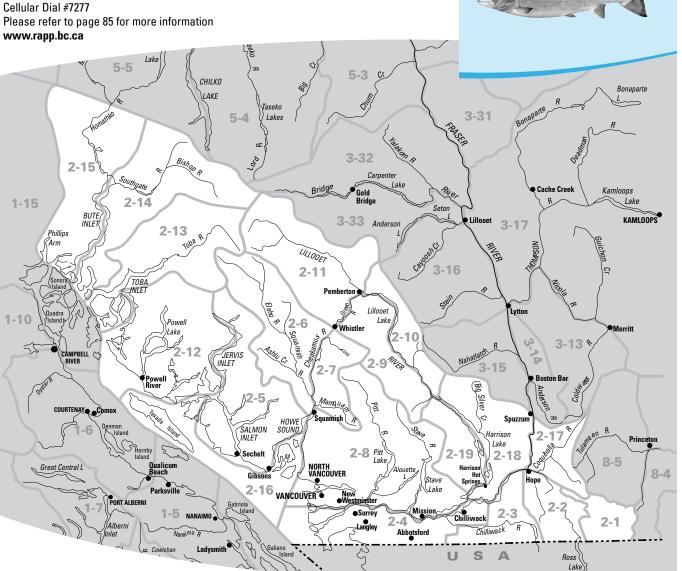

# **REGION 2** - Lower Mainland

The Management Unit boundaries indicated on the map below are shown only as a reference to help anglers locate waters in the region. For more precise Management Unit boundaries, please consult one of the commercial Recreational Atlases available for B.C.