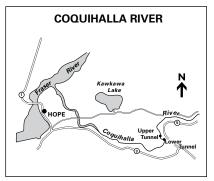

# **REGION 2** - Lower Mainland

WATER-SPECIFIC REGULATIONS

| (NOT ALL SHOWN - SE            |      | EXCEPTIONS TO THE REGIONAL REGULATIONS                                                                                               |
|--------------------------------|------|--------------------------------------------------------------------------------------------------------------------------------------|
| ALICE LAKE 🗯                   | 2-7  | No powered boats                                                                                                                     |
| ALOUETTE LAKE (parts of)       | 2-8  | No vessels in swimming areas, as buoyed and signed                                                                                   |
|                                |      | Speed restriction (8 km/h) at S. end of lake, S. of a line drawn from the BC Parks boat ramp to signs on the E. side of the lake     |
| ALOUETTE RIVER *               | 2-8  | Closed all year above signs near Alouette River Corrections Branch                                                                   |
|                                |      | No fishing above 216th St. (including North Alouette River), May 1-June 30                                                           |
|                                |      | No powered boats on mainstem                                                                                                         |
| ALPHA LAKE 🔶                   | 2-9  | Electric motors only                                                                                                                 |
| ALTA LAKE 🗯                    | 2-9  | No fishing Dec 1-Mar 31                                                                                                              |
|                                |      | Release all fish; bait ban, single barbless hook; speed restriction (12 km/h)                                                        |
| ANDERSON CREEK *               | 2-4  | Closed all year                                                                                                                      |
| ANGUS CREEK                    | 2-5  | Closed all year                                                                                                                      |
| ASHLU CREEK                    | 2-6  | Bait ban; release all steelhead                                                                                                      |
| BEAR (MAHOOD) CREEK *          | 2-4  | Closed all year above 152nd St. (Johnson Road)                                                                                       |
| BEAR LAKE                      | 2-18 | No powered boats                                                                                                                     |
| BIG SILVER CREEK               | 2-18 | No fishing May 1-June 30                                                                                                             |
| BIRKENHEAD LAKE                | 2-11 | Bull trout (char) release                                                                                                            |
| BIRKENHEAD RIVER *             | 2-11 | Bait ban                                                                                                                             |
| BREM RIVER                     | 2-13 | Closed all year from upstream edge of falls (1.5 km from river mouth) to a point 100 m downstream                                    |
|                                |      | Bait ban * , May 1-Oct 31                                                                                                            |
| BROTHERS CREEK *               | 2-8  | Closed all year                                                                                                                      |
| BROWNING LAKE                  | 2-8  | No powered boats                                                                                                                     |
| BRUNETTE RIVER                 | 2-8  | Closed all year from Cariboo Dam to Cariboo Rd                                                                                       |
| 2                              |      | Release all steelhead                                                                                                                |
| BRUNETTE RIVER'S TRIBUTARIES   | 2-8  | Closed all year                                                                                                                      |
| BURNABY LAKE                   | 2-8  | No powered boats                                                                                                                     |
| BURNABY LAKE'S TRIBUTARIES     | 2-8  | Closed all year                                                                                                                      |
| CALVIN CREEK                   | 2-5  | Closed all year                                                                                                                      |
| CAMPBELL RIVER *               | 2-4  | Closed all year above 12th Ave; no fishing below 12th Ave., Apr 1-June 30                                                            |
|                                | 2-4  | Below 12th Ave., no fishing only from 21:00 hours to 05:00 hours each day, Aug 1-Dec 31                                              |
| CAPILANO RIVER *               | 2-8  | Closed all year above signs at footbridge situated 100 m below fish fence                                                            |
| CAFILANO HIVEN *               | 2-0  | Bait ban, Aug 1-Oct 31                                                                                                               |
|                                |      | Release all steelhead                                                                                                                |
| CEDAR LAKE                     | 2-2  | See Sumallo River                                                                                                                    |
| CHAPMAN CREEK                  | 2-2  | Closed all year from the falls to 100 m downstream. The falls are located about 550 m upstream of the power line crossing.           |
| CHEAKAMUS RIVER                | 2-3  | Bait ban; release all steelhead                                                                                                      |
| CHEAM LAKE                     | 2-7  | Closed all year                                                                                                                      |
| CHEAN LAKE                     | 2-3  |                                                                                                                                      |
|                                |      | Closed all year including Brohm Creek                                                                                                |
| CHEHALIS LAKE'S TRIBUTARIES    | 2-19 | Closed all year                                                                                                                      |
| CHEHALIS RIVER *               | 2-19 | Closed all year from signs at Chehalis Lake outlet to main logging road bridge 2.4 km downstream                                     |
|                                |      | No fishing below main logging road bridge 2.4 km below lake, May 1-31                                                                |
|                                |      | Hatchery steelhead daily quota = 1                                                                                                   |
| CHILLIWACK / VEDDER RIVERS *   | 2-4  | Closed all year above and including Slesse Creek                                                                                     |
| (Does not include Sumas River) |      | Below Slesse Creek to Vedder Crossing bridge: (a) <b>no fishing</b> May 1-June 30; (b) hatchery rainbow trout of any length 50 cm or |
| (See map page 26)              |      | less: daily quota = 4, July 1 - Apr 30; (c) hatchery steelhead daily quota = 1, year round                                           |
|                                |      | Below Vedder Crossing bridge: (a) fly fishing only, bait ban, hatchery rainbow trout release (50 cm or less), and hatchery cut-      |
|                                |      | throat release, May 1-31; (b) <b>no fishing</b> June 1-30; (c) hatchery rainbow trout of any length 50 cm or less:                   |
|                                | 0.0  | daily quota = 4, July 1-Apr 30; (d) hatchery steelhead daily quota = 1, year round                                                   |
| CHILQUA SLOUGH                 | 2-8  | Speed restriction (8 km/h)                                                                                                           |
| COGBURN CREEK *                | 2-18 | No fishing May 1-June 30                                                                                                             |
| COQUIHALLA RIVER *             | 2-17 | Upstream of the lower entrance to the lower railway tunnel: (a) no fishing Nov 1 - June 30; (b) fly fishing only, single barless     |
|                                |      | hook, and bait ban                                                                                                                   |
|                                |      | No fishing downstream of the lower entrance to the lower railway tunnel, Apr 1-Oct 31                                                |
|                                |      | Trout/char (including steelhead) release and bait ban, below the downstream entrance to the lower railway tunnel, Nov 1-Mar 3        |
|                                | 0.0  | (see map page 23)                                                                                                                    |
| COQUITLAM RIVER                | 2-8  | No fishing above Mary Hill Bypass bridge, May 1-June 30                                                                              |
|                                |      | Hatchery trout daily quota = 2 (20-30 cm only), from Lougheed Highway bridge to Mary Hill Bypass bridge, July 1-Oct 15               |
|                                |      | No powered boats on parts                                                                                                            |
| COMO (Welcome) LAKE            | 2-8  | Trout/char daily quota = 2                                                                                                           |
| CORBOLD CREEK                  | 2-8  | Bait ban                                                                                                                             |
| COUGAR CANYON CREEK            | 2-4  | Closed all year                                                                                                                      |
|                                |      |                                                                                                                                      |