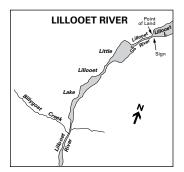

| Closed all year                                                                                                                                                           |
| PITT LAKE                    | 2-8  | North of boundary signs (on the E. and W. shores) near the head of the lake: wild trout/char release and single barbless hook                                             |

**NOTE:** If a lake or stream is NOT listed here, then only the Provincial Regulations (pages 9 through 11) and the Regional Regulations (page 23) apply. New restrictions are highlighted in blue. Check for any in-season changes at: **www.env.gov.bc.ca/fw/fish** 

### Page Creek Cooler in Abbotsford BC

Complete Processing for All your Fish & Game! Flash Freezer • Custom Cutting Call Joe at: 604-556-6857





| MANAGEMEN<br>(NOT ALL SHOWN - SE  |      | EXCEPTIONS TO THE REGIONAL REGULATIONS                                                                                                                                                                           |
|-----------------------------------|------|------------------------------------------------------------------------------------------------------------------------------------------------------------------------------------------------------------------|
| PITT RIVER *                      | 2-8  | Closed all year within Garibaldi Park; speed restriction at Grant Narrows (10 km/h)                                                                                                                              |
|