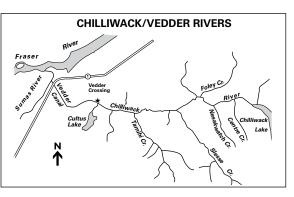

# **REGION 2** - Lower Mainland

WATER-SPECIFIC REGULATIONS

| (NOT ALL SHOWN - SE            |      | EXCEPTIONS TO THE REGIONAL REGULATIONS                                                                                               |
|--------------------------------|------|--------------------------------------------------------------------------------------------------------------------------------------|
| ALICE LAKE 🗯                   | 2-7  | No powered boats                                                                                                                     |
| ALOUETTE LAKE (parts of)       | 2-8  | No vessels in swimming areas, as buoyed and signed                                                                                   |
|                                |      | Speed restriction (8 km/h) at S. end of lake, S. of a line drawn from the BC Parks boat ramp to signs on the E. side of the lake     |
| ALOUETTE RIVER *               | 2-8  | Closed all year above signs near Alouette River Corrections Branch                                                                   |
|                                |      | No fishing above 216th St. (including North Alouette River), May 1-June 30                                                           |
|                                |      | No powered boats on mainstem                                                                                                         |
| ALPHA LAKE 🔶                   | 2-9  | Electric motors only                                                                                                                 |
| ALTA LAKE 🗯                    | 2-9  | No fishing Dec 1-Mar 31                                                                                                              |
|                                |      | Release all fish; bait ban, single barbless hook; speed restriction (12 km/h)                                                        |
| ANDERSON CREEK *               | 2-4  | Closed all year                                                                                                                      |
| ANGUS CREEK                    | 2-5  | Closed all year                                                                                                                      |
| ASHLU CREEK                    | 2-6  | Bait ban; release all steelhead                                                                                                      |
| BEAR (MAHOOD) CREEK *          | 2-4  | Closed all year above 152nd St. (Johnson Road)                                                                                       |
| BEAR LAKE                      | 2-18 | No powered boats                                                                                                                     |
| BIG SILVER CREEK               | 2-18 | No fishing May 1-June 30                                                                                                             |
| BIRKENHEAD LAKE                | 2-11 | Bull trout (char) release                                                                                                            |
| BIRKENHEAD RIVER *             | 2-11 | Bait ban                                                                                                                             |
| BREM RIVER                     | 2-13 | Closed all year from upstream edge of falls (1.5 km from river mouth) to a point 100 m downstream                                    |
|                                |      | Bait ban * , May 1-Oct 31                                                                                                            |
| BROTHERS CREEK *               | 2-8  | Closed all year                                                                                                                      |
| BROWNING LAKE                  | 2-8  | No powered boats                                                                                                                     |
| BRUNETTE RIVER                 | 2-8  | Closed all year from Cariboo Dam to Cariboo Rd                                                                                       |
| 2                              |      | Release all steelhead                                                                                                                |
| BRUNETTE RIVER'S TRIBUTARIES   | 2-8  | Closed all year                                                                                                                      |
| BURNABY LAKE                   | 2-8  | No powered boats                                                                                                                     |
| BURNABY LAKE'S TRIBUTARIES     | 2-8  | Closed all year                                                                                                                      |
| CALVIN CREEK                   | 2-5  | Closed all year                                                                                                                      |
| CAMPBELL RIVER *               | 2-4  | Closed all year above 12th Ave; no fishing below 12th Ave., Apr 1-June 30                                                            |
|                                | 2-4  | Below 12th Ave., no fishing only from 21:00 hours to 05:00 hours each day, Aug 1-Dec 31                                              |
| CAPILANO RIVER *               | 2-8  | Closed all year above signs at footbridge situated 100 m below fish fence                                                            |
| CAFILANO HIVEN *               | 2-0  | Bait ban, Aug 1-Oct 31                                                                                                               |
|                                |      | Release all steelhead                                                                                                                |
| CEDAR LAKE                     | 2-2  | See Sumallo River                                                                                                                    |
| CHAPMAN CREEK                  | 2-2  | Closed all year from the falls to 100 m downstream. The falls are located about 550 m upstream of the power line crossing.           |
| CHEAKAMUS RIVER                | 2-3  | Bait ban; release all steelhead                                                                                                      |
| CHEAM LAKE                     | 2-7  | Closed all year                                                                                                                      |
| CHEAN LAKE                     | 2-3  |                                                                                                                                      |
|                                |      | Closed all year including Brohm Creek                                                                                                |
| CHEHALIS LAKE'S TRIBUTARIES    | 2-19 | Closed all year                                                                                                                      |
| CHEHALIS RIVER *               | 2-19 | Closed all year from signs at Chehalis Lake outlet to main logging road bridge 2.4 km downstream                                     |
|                                |      | No fishing below main logging road bridge 2.4 km below lake, May 1-31                                                                |
|                                |      | Hatchery steelhead daily quota = 1                                                                                                   |
| CHILLIWACK / VEDDER RIVERS *   | 2-4  | Closed all year above and including Slesse Creek                                                                                     |
| (Does not include Sumas River) |      | Below Slesse Creek to Vedder Crossing bridge: (a) <b>no fishing</b> May 1-June 30; (b) hatchery rainbow trout of any length 50 cm or |
| (See map page 26)              |      | less: daily quota = 4, July 1 - Apr 30; (c) hatchery steelhead daily quota = 1, year round                                           |
|                                |      | Below Vedder Crossing bridge: (a) fly fishing only, bait ban, hatchery rainbow trout release (50 cm or less), and hatchery cut-      |
|                                |      | throat release, May 1-31; (b) <b>no fishing</b> June 1-30; (c) hatchery rainbow trout of any length 50 cm or less:                   |
|                                | 0.0  | daily quota = 4, July 1-Apr 30; (d) hatchery steelhead daily quota = 1, year round                                                   |
| CHILQUA SLOUGH                 | 2-8  | Speed restriction (8 km/h)                                                                                                           |
| COGBURN CREEK *                | 2-18 | No fishing May 1-June 30                                                                                                             |
| COQUIHALLA RIVER *             | 2-17 | Upstream of the lower entrance to the lower railway tunnel: (a) no fishing Nov 1 - June 30; (b) fly fishing only, single barless     |
|                                |      | hook, and bait ban                                                                                                                   |
|                                |      | No fishing downstream of the lower entrance to the lower railway tunnel, Apr 1-Oct 31                                                |
|                                |      | Trout/char (including steelhead) release and bait ban, below the downstream entrance to the lower railway tunnel, Nov 1-Mar 3        |
|                                | 0.0  | (see map page 23)                                                                                                                    |
| COQUITLAM RIVER                | 2-8  | No fishing above Mary Hill Bypass bridge, May 1-June 30                                                                              |
|                                |      | Hatchery trout daily quota = 2 (20-30 cm only), from Lougheed Highway bridge to Mary Hill Bypass bridge, July 1-Oct 15               |
|                                |      | No powered boats on parts                                                                                                            |
| COMO (Welcome) LAKE            | 2-8  | Trout/char daily quota = 2                                                                                                           |
| CORBOLD CREEK                  | 2-8  | Bait ban                                                                                                                             |
| COUGAR CANYON CREEK            | 2-4  | Closed all year                                                                                                                      |
|                                |      |                                                                                                                                      |